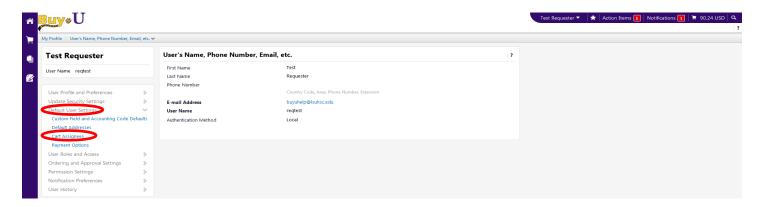

#### **Procedure**

1. From the BUY-U homepage, access your profile by clicking your name and selecting the View My Profile link.

Within your profile, click on Default User Settings → Cart Assignees.

- Click the Add Assignee... button.
- 4. In the resulting pop-up window, enter the search criteria and press the **Search** button.