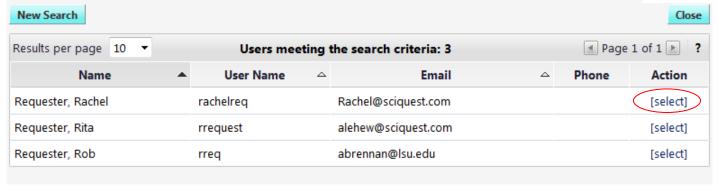

5. In the resulting window, click the [select] link next to the desired Requester.

6. To designate this person as your preferred Requester, click the Set as Preferred button next to their name.

You have now added a Requester and set them as your preferred Cart Assignee.