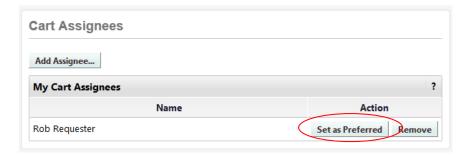

5. In the resulting window, click the [select] link next to the desired Requester.

6. To designate this person as your preferred Requester, click the Set as Preferred button next to their name.

You have now added a Requester and set them as your preferred Cart Assignee.