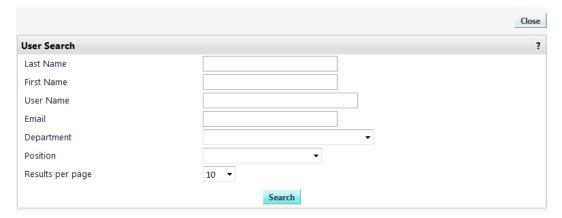

#### **Procedure**

1. From the BUY-U homepage, access your profile by clicking your name and selecting the View My Profile link.

Within your profile, click on Default User Settings → Cart Assignees.

- Click the Add Assignee... button.
- 4. In the resulting pop-up window, enter the search criteria and press the **Search** button.